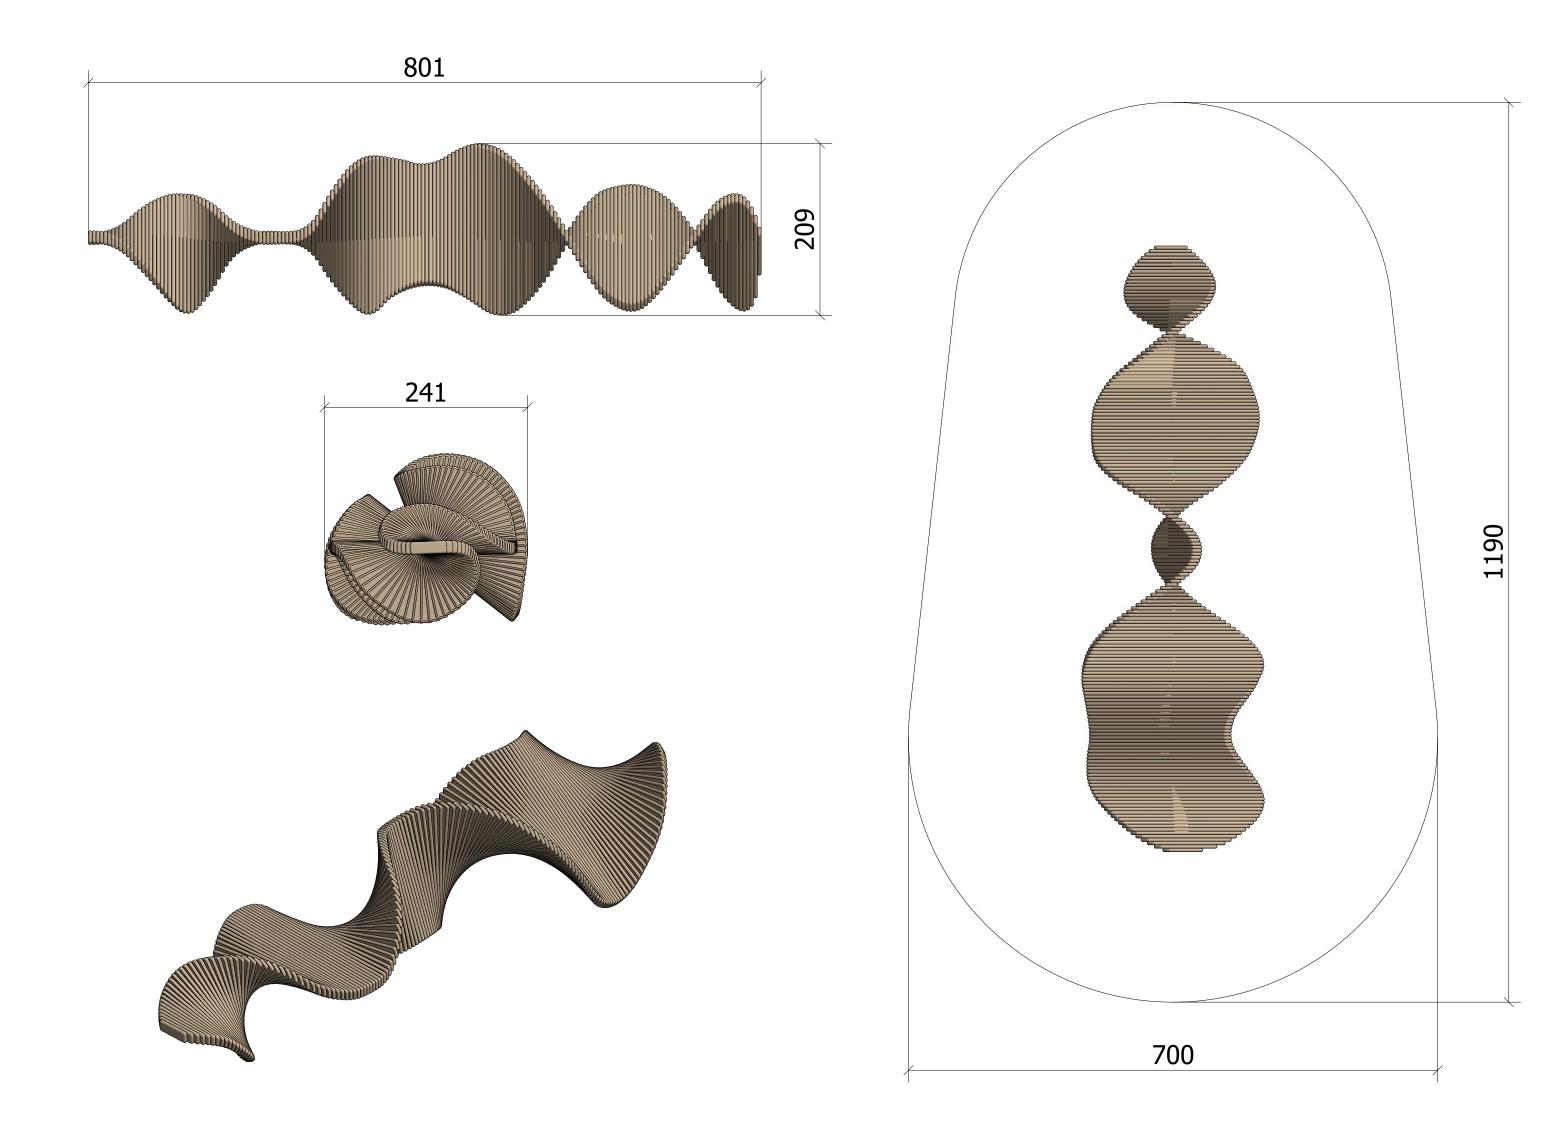

#### Tech. Specifications:

Length:801 cm
Width: 241 cm
Height: 209cm
Weight: 1200 kg
Critical fall height: 209 cm
Number of foundations: 5
Construction time (approx.): 4 pers. à 4 hrs.
Crane required