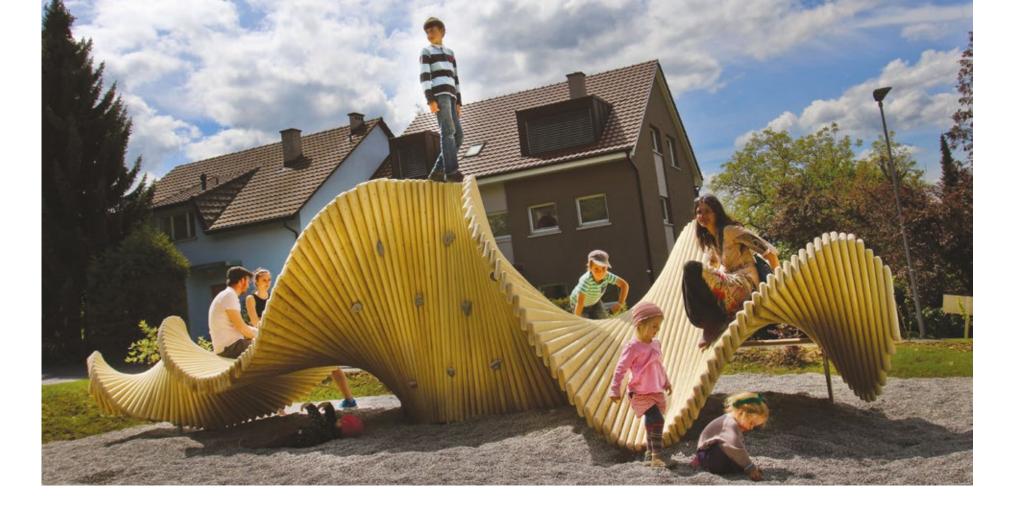

# Playsculpture climbslide 8.0

While adults will appreciate «climb slide 8.0» as an aesthetically designed play sculpture, children will see it as a small world full of adventures. Whether in the large or small version, «climbslide 8.0» guarantees not only fun but also encounters and movement. For children from 4 years

### Design:

All objects originate from a single form – the so-called double helix, the form of the DNA strands of all living things. They thus have an energising and harmonising effect on people and the environment.