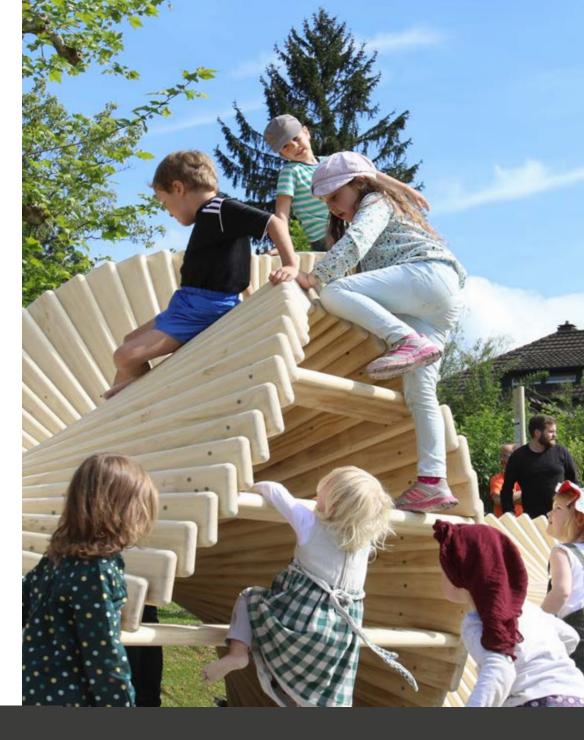

# Playsculpture climbslide 8.0

While adults will appreciate «climb slide 8.0» as an aesthetically designed play sculpture, children will see it as a small world full of adventures. Whether in the large or small version, «climbslide 8.0» guarantees not only fun but also encounters and movement. For children from 4 years

### Design:

All objects originate from a single form – the so-called double helix, the form of the DNA strands of all living things. They thus have an energising and harmonising effect on people and the environment.