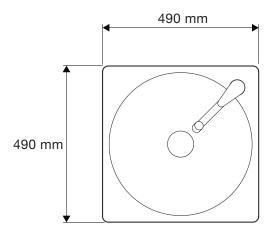

## Kit dimensions:

Width 490 mm Depth 490 mm Height 186 mm

#### **Bowl dimensions:**

Width 420 mm Diameter 180 mm Capacity 24 L

Weight: 4.5 kg