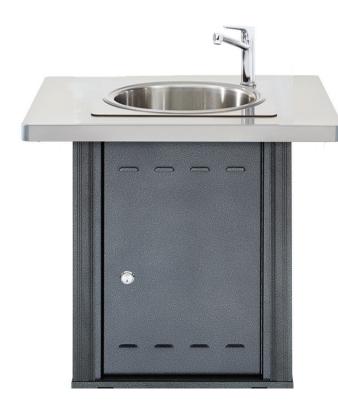

### Barbecue sink kit

Christie accessories and options meet our rigorous standards of quality, durability and ease of maintenance. You can be assured that they will provide you with the best possible solution.

#### **KEY FEATURES:**

- 24L Round bowl inset or undermount sink
- Single piece construction
- Durable 304-grade, 18/10 polished stainless steel (0.8mm thick)
- 1 x 90mm Basket waste included
- Escutcheon for fixing bowl to bench top included
- 500mm Minimum cabinet size
- Lifetime manufacturer's warranty
- Manufactured in Australia

**NOTE:** Tapware is not included