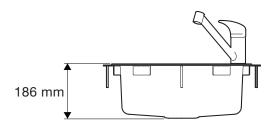

# **CHRISTIE**

### Barbecue sink kit

Christie accessories and options meet our rigorous standards of quality, durability and ease of maintenance. You can be assured that they will provide you with the best possible solution.



#### **KEY FEATURES:**

- 24L Round bowl inset or undermount sink
- Single piece construction
- Durable 304-grade, 18/10 polished stainless steel (0.8mm thick)
- 1 x 90mm Basket waste included
- Escutcheon for fixing bowl to bench top included
- 500mm Minimum cabinet size
- Lifetime manufacturer's warranty
- Manufactured in Australia

**NOTE:** Tapware is not included

## Kit dimensions:

Width 490 mm Depth 490 mm Height 186 mm

#### **Bowl dimensions:**

Width 420 mm Diameter 180 mm Capacity 24 L

Weight: 4.5 kg