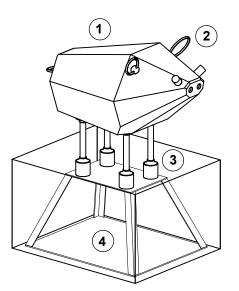

## Wobbly Wild Boar Order No. 4.24273

|   | The equipment must be checked for correct operation and safety, especially the points listed below: |                                                                                            | Proof of maintenance |                                 |
|---|-----------------------------------------------------------------------------------------------------|--------------------------------------------------------------------------------------------|----------------------|---------------------------------|
|   |                                                                                                     | Wooden parts                                                                               |                      |                                 |
|   | 1.                                                                                                  | Check for rot and, if necessary, smooth out splinters and round off sharp edges of cracks. |                      |                                 |
|   |                                                                                                     | Holding ropes                                                                              |                      |                                 |
|   | 2.                                                                                                  | Ensure that ropes are securely connected.<br>Replace if necessary.                         |                      |                                 |
|   |                                                                                                     | Rubber buffer                                                                              |                      |                                 |
|   | 3.                                                                                                  | Check for wear and tear, replace if necessary.                                             |                      |                                 |
|   |                                                                                                     | Structural stability                                                                       |                      |                                 |
|   | 4.                                                                                                  | Examine the structural stability once a year by rocking the equipment.                     |                      |                                 |
|   |                                                                                                     | pair not carried out,                                                                      |                      | Special notes, e.g. for repairs |
|   |                                                                                                     | s still possible to play on equipment<br>pair not carried out,                             |                      |                                 |
|   | -                                                                                                   | upment is taken out of action                                                              |                      |                                 |
| _ |                                                                                                     | work carried out,<br>erything is in order                                                  |                      |                                 |
|   | Ма                                                                                                  | intenance carried out by:                                                                  |                      |                                 |