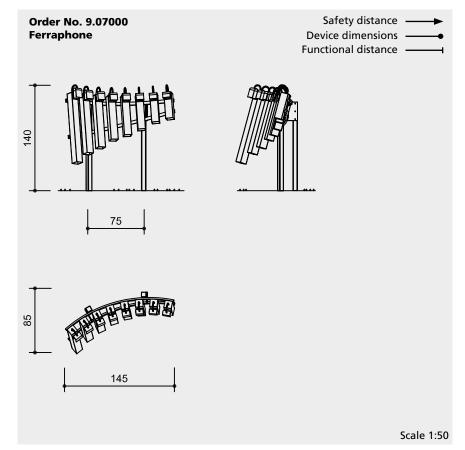

## **Dimensions**

(small deviations possible)

| Height | 1.40 m |
|--------|--------|
| Width  | 1.45 m |
| Depth  | 0.85 m |
| Weight | 85 kg  |

Safety check according to DIN EN 1176

#### **Components**

1 Ferraphone for dowelling with 2 beaters and 8 heavy duty anchors

## **Installation information**

Surfacing requirements no requirements

Foundations
1 item 120 x 50 x 30 cm
Excavation depth 50 cm
for fixation with bolts