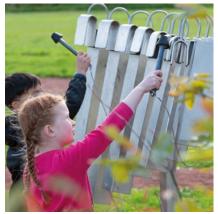

### Play value

Stainless steel sheets are curved into a U shape and then welded in this shape to a hollow tube, which serves as a resonator. When the U-shaped steel sheets are hit with a beater, a warm lively sound is created. The resonator is not just open at the top of the hollow tube but also at the bottom. If this opening is closed off with the hand, the sound volume can be increased or decreased and the resonance of the sound in the air can be experienced. This tuning makes it possible for everybody to immediately create pleasant sounds, without any disharmony.

## **Barrier-free**

- Independent play

Photo © Valentin Luthiger

Photo © Iliya Varlamov

| Acoustic effect | soft           |
|-----------------|----------------|
| Vandalism       | not vulnerable |