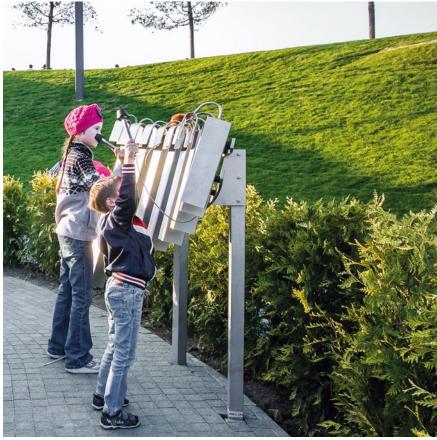

### Play value

Stainless steel sheets are curved into a U shape and then welded in this shape to a hollow tube, which serves as a resonator. When the U-shaped steel sheets are hit with a beater, a warm lively sound is created. The resonator is not just open at the top of the hollow tube but also at the bottom. If this opening is closed off with the hand, the sound volume can be increased or decreased and the resonance of the sound in the air can be experienced. This tuning makes it possible for everybody to immediately create pleasant sounds, without any disharmony.

## **Recommended for**

- School children
- Supervised play areas, such as kindergartens, schools, after-school programmes or similar
- Public play areas without supervision, such as playgrounds, parks or similar