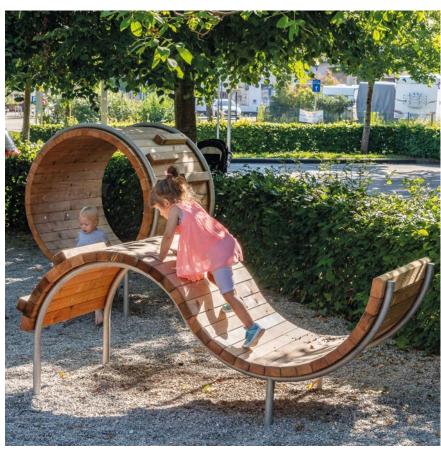

## **Play value**

The gentle design of the Play Wave encourages exploration. Even small children can pull themselves up, crawl on it and gain their first climbing experience. Older children can use the wooden footholds on the side to get to the top. The wave is also a popular place to sit on, watch and hang out.

## **Fundamental characteristics**

- Child-oriented dimensions according to ergonomic knowledge
- Natural wooden surface that appeals to the senses
- Movement: climbing, crawling, balancing

## **Recommended for**

- Kindergarten children
- School children
- Supervised play areas, such as kindergartens, schools, after-school programmes or similar
- Public play areas without supervision, such as playgrounds, parks or similar