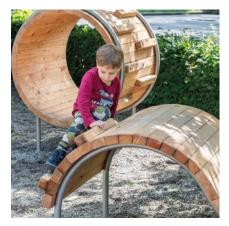

## **Play value**

The gentle design of the Play Wave encourages exploration. Even small children can pull themselves up, crawl on it and gain their first climbing experience. Older children can use the wooden footholds on the side to get to the top. The wave is also a popular place to sit on, watch and hang out.

## **Fundamental characteristics**

- Child-oriented dimensions according to ergonomic knowledge
- Natural wooden surface that appeals to the senses
- Movement: climbing, crawling, balancing

## **Recommended for**

- Kindergarten children
- School children
- Supervised play areas, such as kindergartens, schools, after-school programmes or similar
- Public play areas without supervision, such as playgrounds, parks or similar