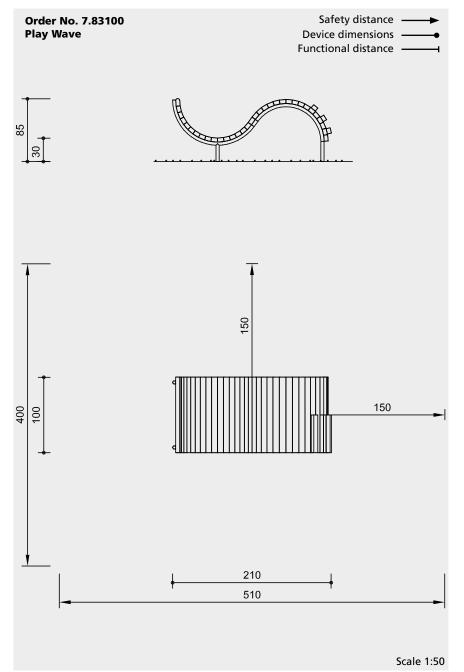

#### **Dimensions**

(small deviations possible)

 Length
 2.10 m

 Width
 1.00 m

 Height
 0.85 m

 Sitting height
 0.30 m

 Weight
 300 kg

# Installation information

Surfacing requirements as for critical fall height ≤ 1.00 m (please refer to price list for more detailed information)

Foundations
2 items 30 x 100 x 40 cm
Excavation 60 cm