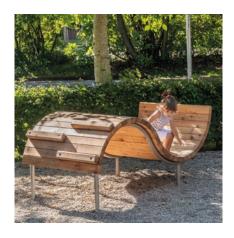

## **Play value**

The gentle design of the Play Wave encourages exploration. Even small children can pull themselves up, crawl on it and gain their first climbing experience. Older children can use the wooden footholds on the side to get to the top. The wave is also a popular place to sit on, watch and hang out.

## **Fundamental characteristics**

- Child-oriented dimensions according to ergonomic knowledge
- Natural wooden surface that appeals to the senses
- Movement: climbing, crawling, balancing

## **Recommended for**

- Kindergarten children
- School children
- Supervised play areas, such as kindergartens, schools, after-school programmes or similar
- Public play areas without supervision, such as playgrounds, parks or similar