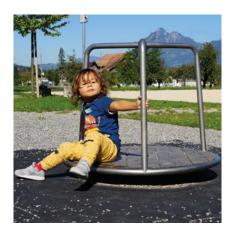

Order No. 6.26501 Small Carousel with rotating floor made of wood

**Turntable** Small Carousel with rotating floor made of wood Small Carousel with rotating floor made of checker plate

6.26501

6.26504

Safety check according to DIN EN 1176

#### Order No. 6.26501 / 6.26504 **Small Carousel**

1 Carousel

1 Foundation frame

# Order No. 6.26500 Turntable Order No. 6.26501 Small Carousel

Rotating floor of 35 mm planks made of non-impregnated mountain larch

# Order No. 6.26501 / 6.26504

**Small Carousel** 

0.80 m Equipment height 1.00 m Diameter Weight 63 kg

6.26504