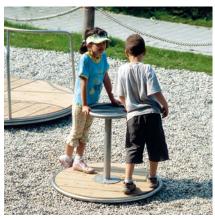

Order No. 6.26500 Turntable

#### Order No. 6.26500 Turntable

1 Carousel

1 Foundation frame

# Order No. 6.26500 Turntable Order No. 6.26501 Small Carousel

Rotating floor of 35 mm planks made of non-impregnated mountain larch

#### Order No. 6.26500 **Turntable**

Equipment height 0.75 m Diameter 1.00 m Weight 73 kg