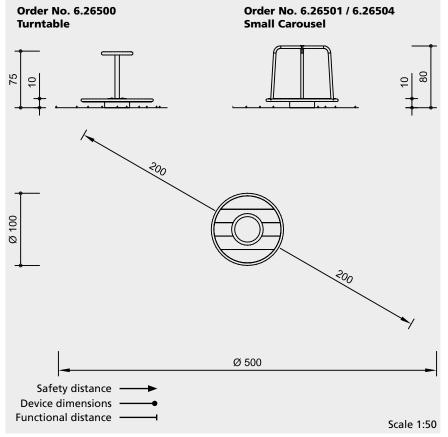

# **Dimensions**

(small deviations possible)

#### Order No. 6.26500 **Turntable**

Equipment height 0.75 m Diameter 1.00 m Weight 73 kg

# Order No. 6.26501 / 6.26504

**Small Carousel** 

0.80 m Equipment height 1.00 m Diameter Weight 63 kg

6.26504