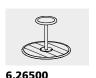

Order No. 6.26500 Turntable

#### Order No. 6.26500 Turntable

1 Carousel

1 Foundation frame

#### Order No. 6.26500 **Turntable**

Equipment height 0.75 m Diameter 1.00 m Weight 73 kg