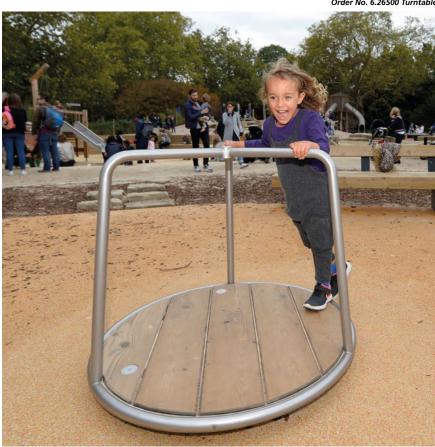

Order No. 6.26501 Small Carousel with rotating floor made of wood

**Turntable** Small Carousel with rotating floor made of wood Small Carousel with rotating floor made of checker plate

6.26501

6.26504

Safety check according to DIN EN 1176

#### Order No. 6.26501 / 6.26504 **Small Carousel**

1 Carousel

1 Foundation frame

# Order No. 6.26500 Turntable Order No. 6.26501 Small Carousel

Rotating floor of 35 mm planks made of non-impregnated mountain larch

# Order No. 6.26501 / 6.26504

**Small Carousel** 

0.80 m Equipment height 1.00 m Diameter Weight 63 kg

6.26504