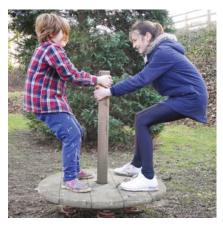

# **Play value**

The Rocker is especially fun when several children set it in motion by moving around on it. The centre pole is ideal for holding on to and enjoying the fun even when the rocker is dipping sharply, because the weights are unevenly placed. The small platform is fastened to the foundation by three springs and is very durable.

**Fundamental characteristics** 

- Incentive for playing: round wooden surface, pole for holding on, springs
- Movement: bouncing, shaking, wobbling, moving one's centre of gravity