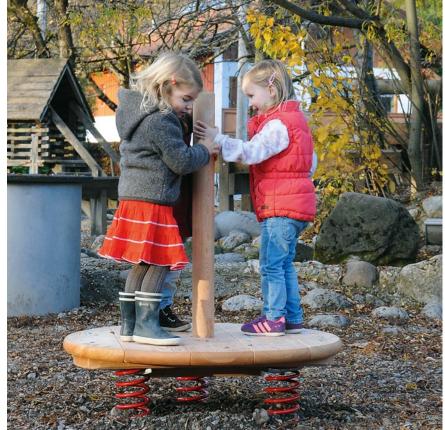

# **Play value**

The Rocker is especially fun when several children set it in motion by moving around on it. The centre pole is ideal for holding on to and enjoying the fun even when the rocker is dipping sharply, because the weights are unevenly placed. The small platform is fastened to the foundation by three springs and is very durable.

**Fundamental characteristics** 

- Incentive for playing: round wooden surface, pole for holding on, springs
- Movement: bouncing, shaking, wobbling, moving one's centre of gravity