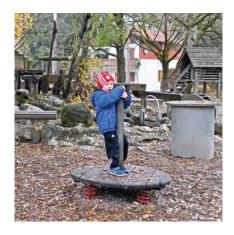

# **Play value**

The Rocker is especially fun when several children set it in motion by moving around on it. The centre pole is ideal for holding on to and enjoying the fun even when the rocker is dipping sharply, because the weights are unevenly placed. The small platform is fastened to the foundation by three springs and is very durable.

**Fundamental characteristics** 

- Incentive for playing: round wooden surface, pole for holding on, springs
- Movement: bouncing, shaking, wobbling, moving one's centre of gravity