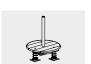

# **Play value**

The Rocker is especially fun when several children set it in motion by moving around on it. The centre pole is ideal for holding on to and enjoying the fun even when the rocker is dipping sharply, because the weights are unevenly placed. The small platform is fastened to the foundation by three springs and is very durable.

**Fundamental characteristics** 

- Incentive for playing: round wooden surface, pole for holding on, springs
- Movement: bouncing, shaking, wobbling, moving one's centre of gravity

Rocker