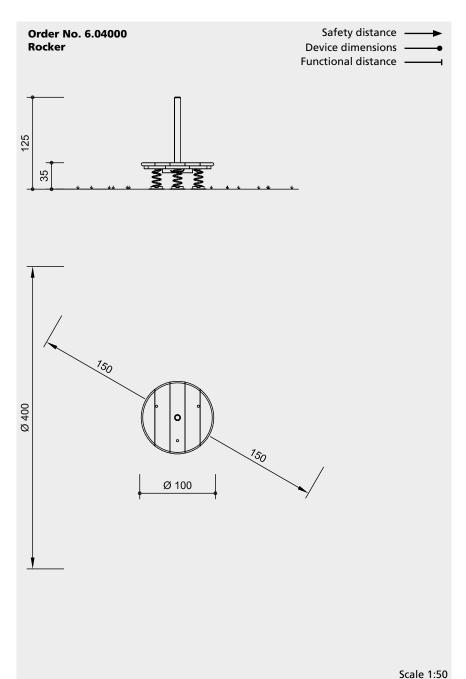

## **Dimensions**

(small deviations possible)

| Height, total       | 1.25 m |
|---------------------|--------|
| Height, plate       | 0.35 m |
| Plate diameter      | 1.00 m |
| Round pole diameter | 80 mm  |
| Weight              | 60 kg  |
|                     |        |

# Installation information

Surfacing requirements corresponding to a fall height of ≤ 0.60 m (please refer to price list for more detailed information)

Foundations 1 item Ø 80 cm x 30 cm Excavation depth 40 cm