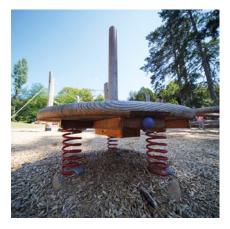

# **Play value**

The Rocker is especially fun when several children set it in motion by moving around on it. The centre pole is ideal for holding on to and enjoying the fun even when the rocker is dipping sharply, because the weights are unevenly placed. The small platform is fastened to the foundation by three springs and is very durable.

**Fundamental characteristics** 

- Incentive for playing: round wooden surface, pole for holding on, springs
- Movement: bouncing, shaking, wobbling, moving one's centre of gravity

## **Dimensions**

(small deviations possible)

| Height, total       | 1.25 m |
|---------------------|--------|
| Height, plate       | 0.35 m |
| Plate diameter      | 1.00 m |
| Round pole diameter | 80 mm  |
| Weight              | 60 kg  |
|                     |        |