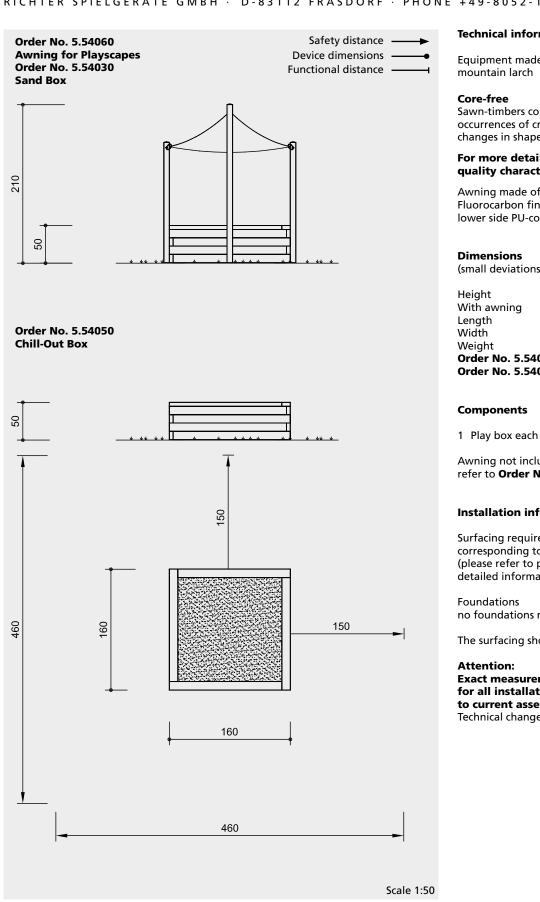

# **Recommended for**

- Children under 3 years
- Kindergarten children
- Supervised play areas, such as kindergartens, schools, after-school programmes or similar

5.54050

5.54060

5.54030

**Awning for Playscapes** 

# **Technical information**

Equipment made of non-impregnated mountain larch

Sawn-timbers core-free, thus decreasing occurrences of cracking and undesired changes in shape

### For more detailed explanation of the quality characteristics see price list.

Awning made of 100 % acrylic, Fluorocarbon finishing with Teflon, lower side PU-coated

(small deviations possible)

| Height            | 0.50 m |
|-------------------|--------|
| With awning       | 2.10 m |
| Length            | 1.60 m |
| Width             | 1.60 m |
| Weight            |        |
| Order No. 5.54030 | 110 kg |
| Order No. 5.54050 | 135 kg |
|                   |        |

Awning not included in delivery refer to Order No. 5.54060

#### Installation information

Surfacing requirements corresponding to a fall height of  $\leq 0.60$  m (please refer to price list for more detailed information)

no foundations required

The surfacing should be level and firm.