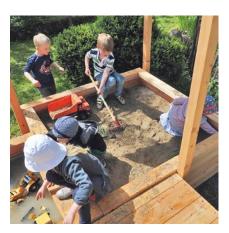

#### **Play value**

Our playscapes have been designed especially for day-care centres. They consist of individual modules which can be freely varied and combined to suit individual needs. We create exciting and diverse playscapes from platforms and different wooden boxes that can be filled with water, plants, play sand or balls. The system is complemented by awnings which can be mounted in a number of ways.

# **Recommended for**

- Children under 3 years
- Kindergarten children
- Supervised play areas, such as kindergartens, schools, after-school programmes or similar

5.54050

5.54060

5.54030

**Awning for Playscapes** 