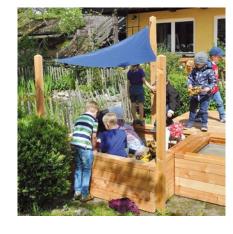

#### **Play value**

Our playscapes have been designed especially for day-care centres. They consist of individual modules which can be freely varied and combined to suit individual needs. We create exciting and diverse playscapes from platforms and different wooden boxes that can be filled with water, plants, play sand or balls. The system is complemented by awnings which can be mounted in a number of ways.

# **Recommended for**

- Children under 3 years
- Kindergarten children
- Supervised play areas, such as kindergartens, schools, after-school programmes or similar

5.54050

5.54060

5.54030

**Awning for Playscapes** 

Sand Box Chill-Out Box

Safety check according to DIN EN 1176

5.54030

5.54050