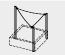

# **Recommended for**

- Children under 3 years
- Kindergarten children
- Supervised play areas, such as kindergartens, schools, after-school programmes or similar

5.54050

5.54060

5.54030

**Awning for Playscapes** 

# **Technical information**

Equipment made of non-impregnated mountain larch

Sawn-timbers core-free, thus decreasing occurrences of cracking and undesired changes in shape

### For more detailed explanation of the quality characteristics see price list.

Awning made of 100 % acrylic, Fluorocarbon finishing with Teflon, lower side PU-coated

(small deviations possible)

| Height            | 0.50 m |
|-------------------|--------|
| With awning       | 2.10 m |
| Length            | 1.60 m |
| Width             | 1.60 m |
| Weight            |        |
| Order No. 5.54030 | 110 kg |
| Order No. 5.54050 | 135 kg |
|                   |        |

Awning not included in delivery refer to Order No. 5.54060