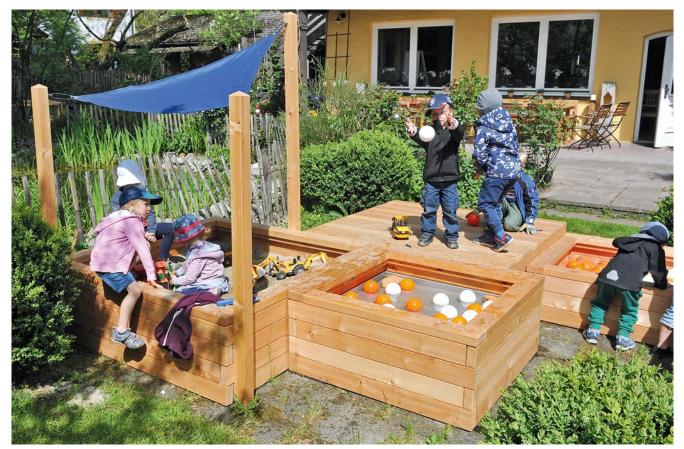

#### **Play value**

Our playscapes have been designed especially for day-care centres. They consist of individual modules which can be freely varied and combined to suit individual needs. We create exciting and diverse playscapes from platforms and different wooden boxes that can be filled with water, plants, play sand or balls. The system is complemented by awnings which can be mounted in a number of ways.

## **Fundamental characteristics**

- Friendly appearance
- Child-oriented dimensions according to ergonomic knowledge
- The space-defining design appeals to the senses
- Numerous play offers
- Sunshade

# **Recommended for**

- Children under 3 years
- Kindergarten children
- Supervised play areas, such as kindergartens, schools, after-school programmes or similar

5.54050

5.54060

5.54030

**Awning for Playscapes** 