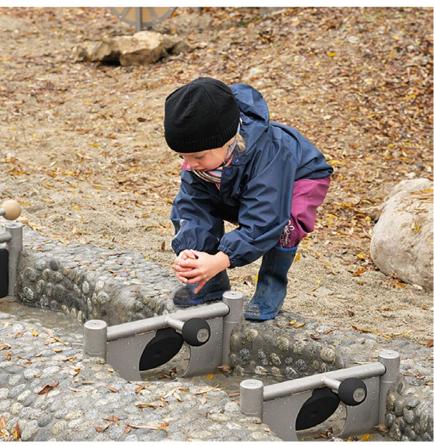

# Play value

Children particularly enjoy damming water. Opening the flaps gives them the opportunity to learn about the power of water in a playful way. It is most fun when natural materials such as mud, leaves and small sticks are used to dam the water. However, this is often not possible or desired. Therefore, complementary elements such as locks or flaps are required.

Order No. 5.28034 Rectangular Flap

Order No. 5.28033 Round Flap

**Round Flap Rectangular Flap** 

5.28033

5.28034

Safety check according to DIN EN 1176

5.28033

5.28034

#### Order No. 5.28033 Round Flap

| Height         | 0.25 m |
|----------------|--------|
| Width          | 0.50 m |
| Damming height | 0.15 m |
| Weight         | 9 kg   |
| 5              |        |

#### Order No. 5.28034 Rectangular Flap

| Height         | 0.30 m |
|----------------|--------|
| Width          | 0.50 m |
| Damming height | 0.15 m |
| Weight         | 9 kg   |
|                |        |