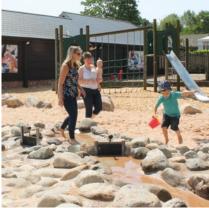

# Play value

Children particularly enjoy damming water. Opening the flaps gives them the opportunity to learn about the power of water in a playful way. It is most fun when natural materials such as mud, leaves and small sticks are used to dam the water. However, this is often not possible or desired. Therefore, complementary elements such as locks or flaps are required.

# **Recommended for**

- Kindergarten children
- Supervised play areas, such as kindergartens, schools, after-school
- programmes or similar
   Public play areas without supervision, such as playgrounds, parks or similar