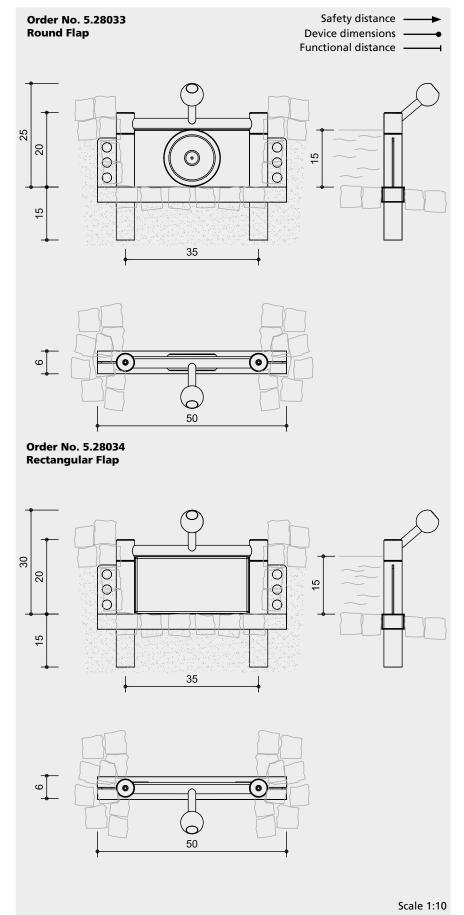

Order No. 5.28034 Rectangular Flap

Order No. 5.28033 Round Flap

**Round Flap Rectangular Flap** 

5.28033

5.28034

Safety check according to DIN EN 1176

5.28033

5.28034

#### Order No. 5.28033 Round Flap

| Height         | 0.25 m |
|----------------|--------|
| Width          | 0.50 m |
| Damming height | 0.15 m |
| Weight         | 9 kg   |
| 5              |        |

#### Order No. 5.28034 Rectangular Flap

| Height         | 0.30 m |
|----------------|--------|
| Width          | 0.50 m |
| Damming height | 0.15 m |
| Weight         | 9 kg   |
|                |        |