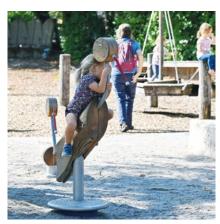

## Play value

The tall slender stork invites role play as well as lively spinning fun. A child can sit on it and snuggle up against it, while fellow playmates can stand on the turntable and thus enjoy the movement as well. Its aesthetic shape gives the play space a special character.