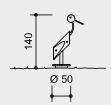

#### Dimensions

(small deviations possible)

Height 1.40 m Diameter 0.50 m Weight 60 kg with Foundation frame 70 kg