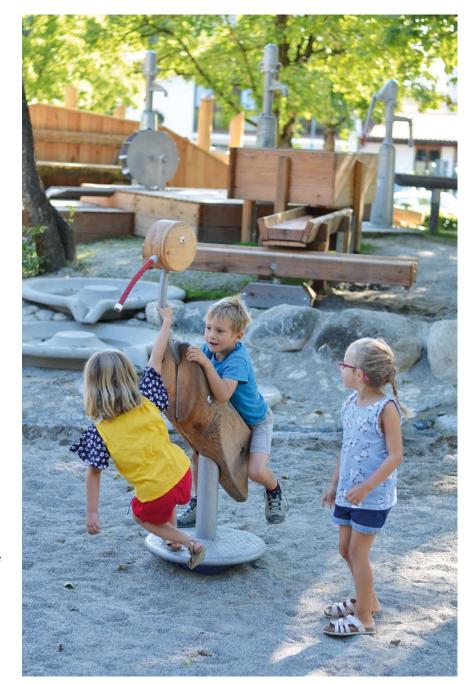

## Play value

The tall slender stork invites role play as well as lively spinning fun. A child can sit on it and snuggle up against it, while fellow playmates can stand on the turntable and thus enjoy the movement as well. Its aesthetic shape gives the play space a special character.

## **Fundamental characteristics**

- Child proportions according to ergonomic requirements
- Natural wooden surface which appeals to the senses
- Turning movement
- Incentive for playing: role-playing games
- Movement: riding, moving one's centre of gravity

## **Recommended for**

- Kindergarten children
- Supervised play areas, such as kindergartens, schools, after-school
- programmes or similar
  Public play areas without supervision, such as playgrounds, parks or similar