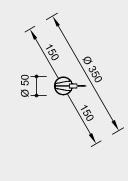

Safety distance -Device dimensions -Functional distance -

Scale 1:100

#### Dimensions

(small deviations possible)

Height 1.40 m Diameter 0.50 m Weight 60 kg with Foundation frame 70 kg