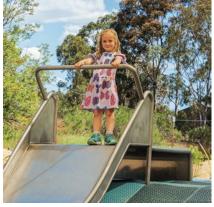

#### Play value

Every playground needs a slide. Small and large children alike delight in sliding down a slope at speed. This slide, specially made for wheelchair users, is one meter wide and additionally equipped with a grab rail. This gives the child security to find the right sitting position when not in their wheelchair, before letting go and enjoying the slide.

Photo © Tristan Filippone

Photo © Tristan Filippone

Order No. 3.63303 Stainless Steel Slide for Wheelchair-bound Persons

### Order No. 3.63303

1 Slide with wheelchair starting element, extended run-out and slide feet