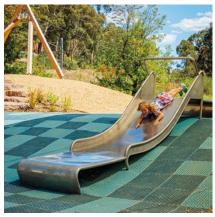

#### Play value

Every playground needs a slide. Small and large children alike delight in sliding down a slope at speed. This slide, specially made for wheelchair users, is one meter wide and additionally equipped with a grab rail. This gives the child security to find the right sitting position when not in their wheelchair, before letting go and enjoying the slide.