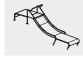

Photo © Tristan Filippone

Photo © Tristan Filippone

Order No. 3.63303 Stainless Steel Slide for Wheelchair-bound Persons

### Order No. 3.63303

1 Slide with wheelchair starting element, extended run-out and slide feet

# Order No. 3.63303

| Width  | 1.00 m |
|--------|--------|
| Height | 1.00 m |
| Weight | 180 kg |