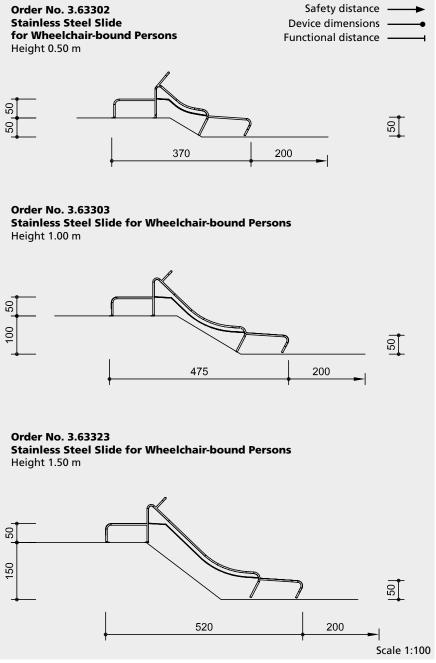

# Order No. 3.63302

1 Slide with wheelchair starting element, extended run-out and slide feet

### Order No. 3.63303

1 Slide with wheelchair starting element, extended run-out and slide feet

#### Order No. 3.63323

1 Slide with wheelchair starting element, extended run-out and slide feet

### Order No. 3.63302

| Width  | 1.00 m |
|--------|--------|
| Height | 0.50 m |
| Weight | 140 kg |
|        |        |

# Order No. 3.63303

| Width  | 1.00 m |
|--------|--------|
| Height | 1.00 m |
| Weight | 180 kg |

#### Order No. 3.63323

| Width  | 1.00 m |
|--------|--------|
| Height | 1.50 m |
| Weight | 180 kg |