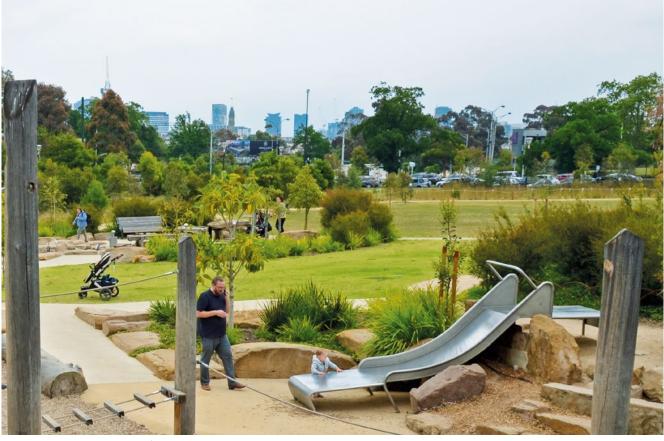

#### Play value

Every playground needs a slide. Small and large children alike delight in sliding down a slope at speed. This slide, specially made for wheelchair users, is one meter wide and additionally equipped with a grab rail. This gives the child security to find the right sitting position when not in their wheelchair, before letting go and enjoying the slide.

# **Barrier-free**

- Special movement experience
- With carer

Stainless Steel Slides

for Wheelchair-bound Persons

3.63302 3.63303

3.63323

Safety check according to DIN EN 1176