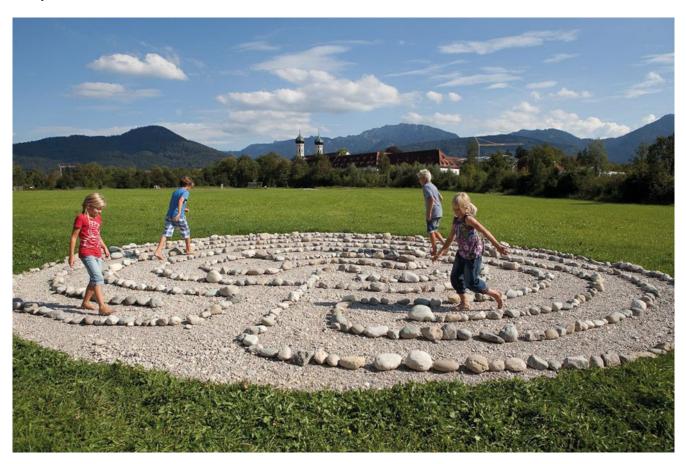

## How to perform the exercise

Navigating a path through a labyrinth, a primeval symbol of knowledge for solving the problems of life using rhythm and balance, unites our strength and our emotions and promotes our ability to express ourselves in language. This can be carried out and experienced by walking, dancing, purposeful striding, rocking or a slow lingering walk. You can't lose your way in the labyrinth. The path leads to the middle and then out again. This can be repeated over and over.

### Order No. 12.00700 **EVOPED® Indoor Labyrinth**

2.40 m Length Width 2.60 m Weight 5 kg

This equipment is not playground equipment within the scope of DIN EN 1176 and therefore is also not subject to the requirements of this standard. However, it is complied with where appropriate.

### Order No. 12.00700 1 EVOPED® Indoor Labyrinth