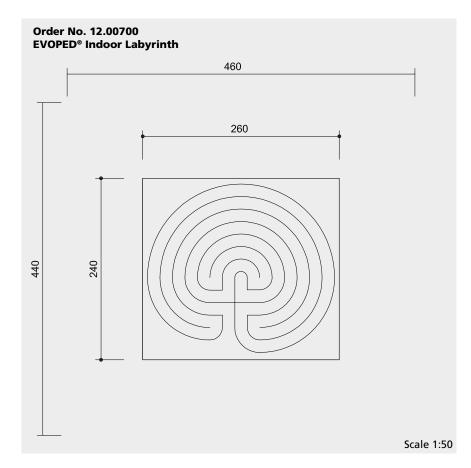

### Order No. 12.00700 **EVOPED® Indoor Labyrinth**

2.40 m Length Width 2.60 m Weight 5 kg

This equipment is not playground equipment within the scope of DIN EN 1176 and therefore is also not subject to the requirements of this standard. However, it is complied with where appropriate.

### Order No. 12.00700 1 EVOPED® Indoor Labyrinth

### **Installation information**

Recommended space including operational space 460 x 440 cm surfacing firm and level