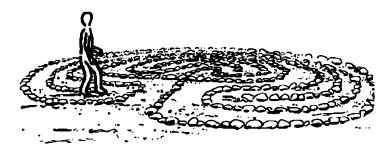

## How to perform the exercise

Navigating a path through a labyrinth, a primeval symbol of knowledge for solving the problems of life using rhythm and balance, unites our strength and our emotions and promotes our ability to express ourselves in language. This can be carried out and experienced by walking, dancing, purposeful striding, rocking or a slow lingering walk. You can't lose your way in the labyrinth. The path leads to the middle and then out again. This can be repeated over and over.