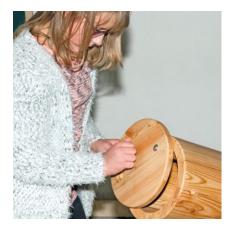

**EVOPED® Indoor Drum EVOPED® Outdoor Drum** 

# How to perform the exercise

The purpose of the log drum is to occupy us with rhythm. Use your fingers to drum various rhythms on the adjustable disc at the front of the drum. Change the position of the disc to make the opening larger or smaller. This varies the pitch.

### Order No. 12.00600 EVOPED® Indoor Drum

Supports made of birch plywood 21 mm, waterproof glue laminated

### Order No. 12.00600 EVOPED® Indoor Drum

| 1.10 m |
|--------|
| 1.50 m |
| 25 cm  |
| 35 kg  |
|        |