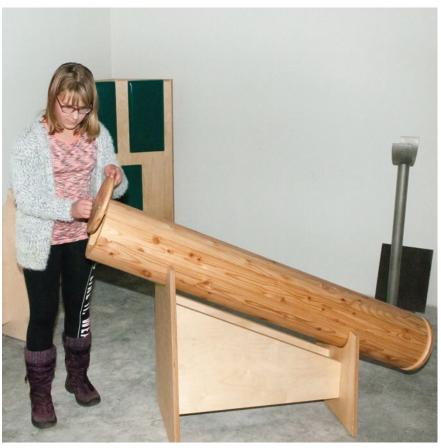

**EVOPED® Indoor Drum EVOPED® Outdoor Drum** 

# How to perform the exercise

The purpose of the log drum is to occupy us with rhythm. Use your fingers to drum various rhythms on the adjustable disc at the front of the drum. Change the position of the disc to make the opening larger or smaller. This varies the pitch.

# Order No. 12.00610 EVOPED® Outdoor Drum

Support feet made of stainless steel

### Order No. 12.00610 EVOPED® Outdoor Drum

| Height           | 1.00 m |
|------------------|--------|
| Length           | 1.55 m |
| Diameter of drum | 25 cm  |
| Weight           | 50 kg  |