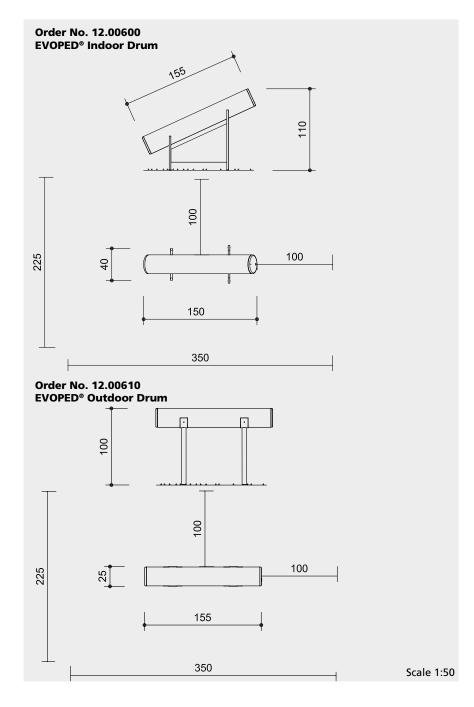

**EVOPED® Indoor Drum EVOPED® Outdoor Drum** 

### Order No. 12.00600 EVOPED® Indoor Drum

Supports made of birch plywood 21 mm, waterproof glue laminated

# Order No. 12.00610 EVOPED® Outdoor Drum

Support feet made of stainless steel

### Order No. 12.00600 EVOPED® Indoor Drum

| 1.10 m |
|--------|
| 1.50 m |
| 25 cm  |
| 35 kg  |
|        |

### Order No. 12.00610 EVOPED® Outdoor Drum

| Height           | 1.00 m |
|------------------|--------|
| Length           | 1.55 m |
| Diameter of drum | 25 cm  |
| Weight           | 50 kg  |