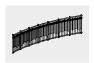

The melodic fence consists of handrail, frame and sound tubes. Running a hammer or a stick over the metal rods of the melodic fence creates the tune of a song. In non-public areas the suspension can be done with cables instead of a screw. The length of the fence can be varied depending on the melody or the required space.

Melodic Fence "Hänschen Klein" Melodic Fence "Frère Jacques" graubner Play Stations for Developing the Senses

10.58000

10.58100

## Order No. 10.58000 Melodic Fence "Hänschen Klein"

 Height
 1.30 m

 Length
 5.85 m

 Weight
 170 kg