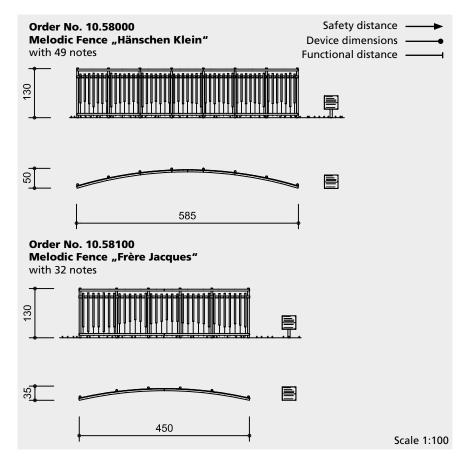

## Order No. 10.58000 Melodic Fence "Hänschen Klein"

 Height
 1.30 m

 Length
 5.85 m

 Weight
 170 kg

#### Order No. 10.58100 Melodic Fence "Frère Jacques"

 Height
 1.30 m

 Length
 4.50 m

 Weight
 118 kg

## **Installation information**

Recommended space 4.80 or 6.00 x 2.00 m

**Foundations** 

Order No. 10.58000

2 items 280 x 40 x 50 cm

Excavation depth 60 cm **Order No. 10.58100** 

2 items 220 x 40 x 50 cm

Excavation depth 60 cm