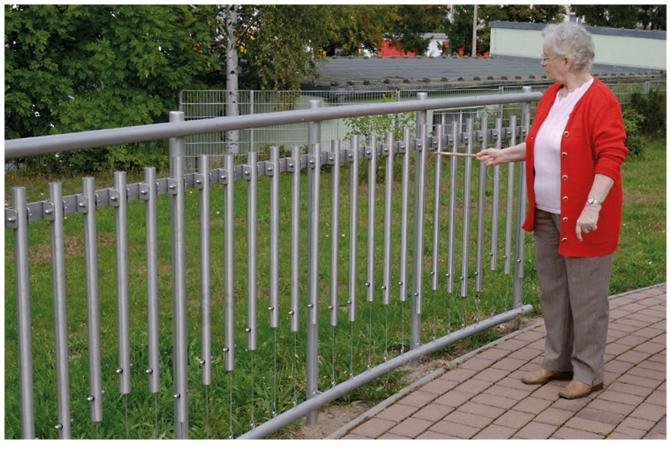

#### Play value

Every culture has its melodies which stay alive by frequent repetition. The melodic fence gives you this opportunity to play these melodies as a chorus or as a canon or even backwards if you want to. The fence has been tuned with little familiar melodies such as "Frère Jacques". Other melodies within an octave tone range are possible.

The melodic fence consists of handrail, frame and sound tubes. Running a hammer or a stick over the metal rods of the melodic fence creates the tune of a song. In non-public areas the suspension can be done with cables instead of a screw. The length of the fence can be varied depending on the melody or the required space.

## **Recommended for**

- Kindergarten children
- School children
- Young people
- Adults
- Older people
- Public play areas without supervision, such as playgrounds, parks or similar