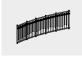

The melodic fence consists of handrail, frame and sound tubes. Running a hammer or a stick over the metal rods of the melodic fence creates the tune of a song. In non-public areas the suspension can be done with cables instead of a screw. The length of the fence can be varied depending on the melody or the required space.

Melodic Fence "Hänschen Klein" Melodic Fence "Frère Jacques" graubner Play Stations for Developing the Senses

10.58000

10.58100

#### Order No. 10.58100 Melodic Fence "Frère Jacques"

 Height
 1.30 m

 Length
 4.50 m

 Weight
 118 kg