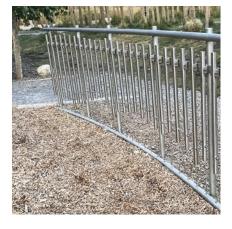

The melodic fence consists of handrail, frame and sound tubes. Running a hammer or a stick over the metal rods of the melodic fence creates the tune of a song. In non-public areas the suspension can be done with cables instead of a screw. The length of the fence can be varied depending on the melody or the required space.

## Order No. 10.58000 Melodic Fence "Hänschen Klein"

 Height
 1.30 m

 Length
 5.85 m

 Weight
 170 kg

#### Order No. 10.58100 Melodic Fence "Frère Jacques"

 Height
 1.30 m

 Length
 4.50 m

 Weight
 118 kg