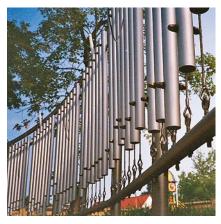

#### Play value

Every culture has its melodies which stay alive by frequent repetition. The melodic fence gives you this opportunity to play these melodies as a chorus or as a canon or even backwards if you want to. The fence has been tuned with little familiar melodies such as "Frère Jacques". Other melodies within an octave tone range are possible.

The melodic fence consists of handrail, frame and sound tubes. Running a hammer or a stick over the metal rods of the melodic fence creates the tune of a song. In non-public areas the suspension can be done with cables instead of a screw. The length of the fence can be varied depending on the melody or the required space.