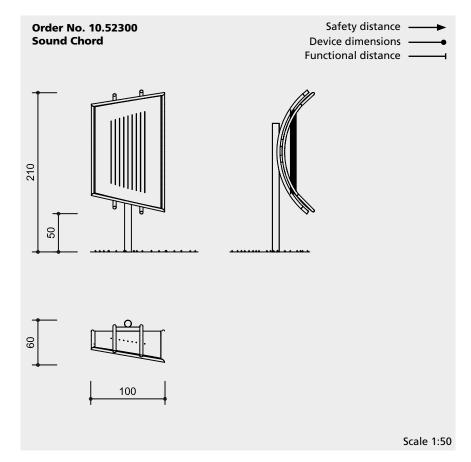

#### **Dimensions**

(small deviations possible)

| Height | 2.10 m |
|--------|--------|
| Width  | 1.00 m |
| Depth  | 0.60 m |
| Weight | 120 kg |

## Installation information

Recommended space 2.50 x 2.00 m

Foundations 1 item 60 x 60 x 50 cm Excavation depth 70 cm