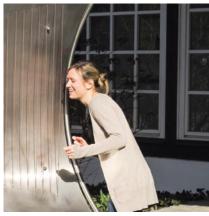

# Play value

Just like a harp, you can pluck the strings and create harmonic, relatively deep and long-lasting multiphonic notes. The vibration of the strings and the ensuing sound can literally be seen with the eyes. The spectrum of notes extends over a complete octave. The tensioned stainless steel plate makes the tensile force created by the nine strings visual and has the effect of amplifying the sound.

# **Recommended for**

- School children
- Young people
- Adults
- Older people
- Public play areas without supervision, such as playgrounds, parks or similar

## **Barrier-free**

- Independent play