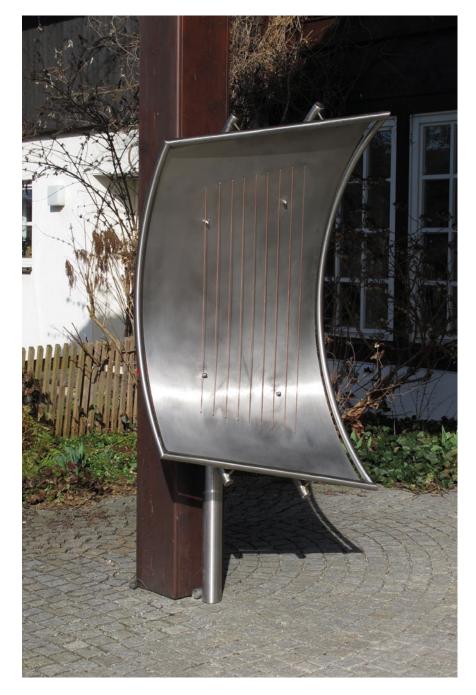

# Play value

Just like a harp, you can pluck the strings and create harmonic, relatively deep and long-lasting multiphonic notes. The vibration of the strings and the ensuing sound can literally be seen with the eyes. The spectrum of notes extends over a complete octave. The tensioned stainless steel plate makes the tensile force created by the nine strings visual and has the effect of amplifying the sound.

### **Technical information**

Equipment and strings made of stainless steel

#### **Dimensions**

(small deviations possible)

| Height | 2.10 m |
|--------|--------|
| Width  | 1.00 m |
| Depth  | 0.60 m |
| Weight | 120 kg |

#### Components

1 Complete piece of equipment with 9 strings, for dowelling and 4 heavy duty anchors