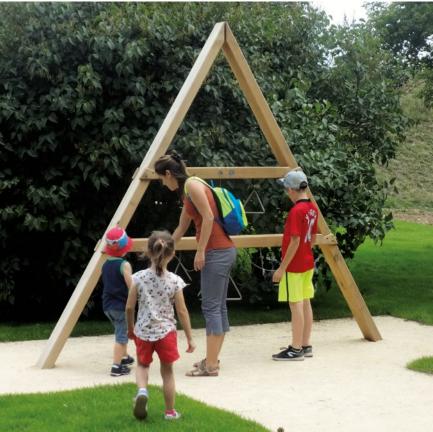

# **Recommended for**

- Kindergarten children
- School children
- Young people
- Adults
- Older people
- Public play areas without supervision, such as playgrounds, parks or similar

## **Components**

Support frame with steel feet,8 triangles with 5 different tonesand 2 beaters