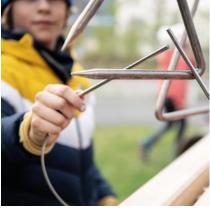

# For more detailed explanation of the quality characteristics see price list.

Wooden joints in traditional carpentry quality

Special processed stainless steel triangles

Beater and cables made of stainless steel

## **Components**

Support frame with steel feet,8 triangles with 5 different tonesand 2 beaters