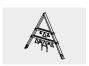

**Triangles** *graubner* Play Stations
for Developing the Senses

## **Components**

Support frame with steel feet,8 triangles with 5 different tonesand 2 beaters