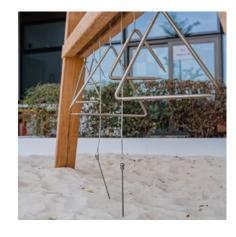

## **Components**

Support frame with steel feet,8 triangles with 5 different tonesand 2 beaters

## Play value

Tone is not just a noise but a sound which the ear perceives as pure and of constant pitch. Each material has its own sound pattern. Metal bars create a particularly high-quality sound if bent into a triangle, and make especially pure vibrations audible. Familiar physical properties are transformed into amazingly simple aspects of life. An increase in the triangle size increases the quantity of upper vibrations clearly and noticeably. It is a learning experience for children and adults and this knowledge reinforces their experiences.