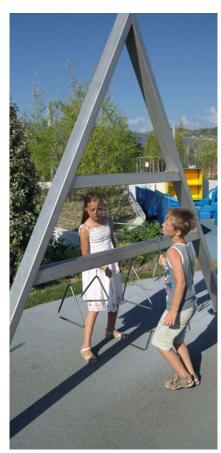

**Triangles** *graubner* Play Stations
for Developing the Senses

## **Components**

Support frame with steel feet,8 triangles with 5 different tonesand 2 beaters

### **Dimensions**

(small deviations possible)

| Height | 2.60 m |
|--------|--------|
| Width  | 3.00 m |
| Depth  | 0.16 m |
| Weight | 100 kg |