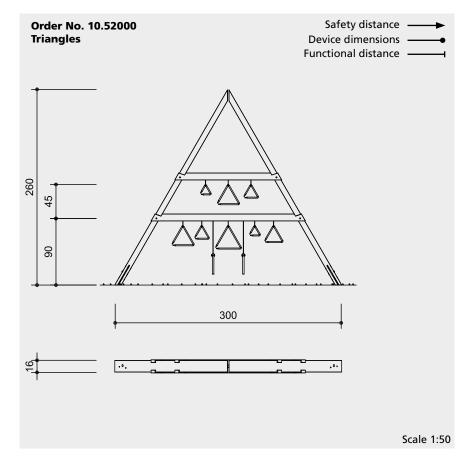

**Triangles** *graubner* Play Stations
for Developing the Senses

### **Dimensions**

(small deviations possible)

| Height | 2.60 m |
|--------|--------|
| Width  | 3.00 m |
| Depth  | 0.16 m |
| Weight | 100 kg |

## **Components**

Support frame with steel feet,8 triangles with 5 different tonesand 2 beaters