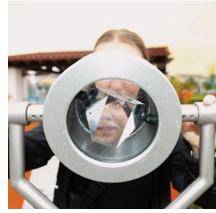

# **Play value**

If you look through the prism in daylight the most wonderful colours can be seen: red, orange, yellow, green, blue, indigo, violet. Smaller dark objects in the surrounding area appear to be totally colourful, lines look as if they are curved and, in the boundary between sunlit and shadowed areas, coloured fringes appear. Because the light does not pass through the prism in a straight line it is possible to transpose the image of the dark surface over that of the light surface by turning the prism. The brightness of light and the shadows of dark are seen as the source of all colour appearances.

# For more detailed explanation of the quality characteristics see price list.

Solid ground glass prism held between two safety glass screens, rotatable and pivotable in all directions, in stainless steel support