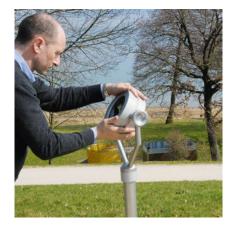

# **Play value**

If you look through the prism in daylight the most wonderful colours can be seen: red, orange, yellow, green, blue, indigo, violet. Smaller dark objects in the surrounding area appear to be totally colourful, lines look as if they are curved and, in the boundary between sunlit and shadowed areas, coloured fringes appear. Because the light does not pass through the prism in a straight line it is possible to transpose the image of the dark surface over that of the light surface by turning the prism. The brightness of light and the shadows of dark are seen as the source of all colour appearances.

# For more detailed explanation of the quality characteristics see price list.

Solid ground glass prism held between two safety glass screens, rotatable and pivotable in all directions, in stainless steel support