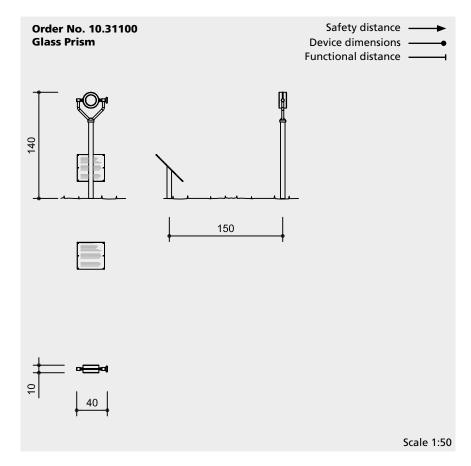

#### Dimensions

(small deviations possible)

| Height                  | 1.40 m |
|-------------------------|--------|
| Prism                   |        |
| Edge length             | 0.10 m |
| Weight                  | 30 kg  |
| with packaging material | 45 kg  |

## **Installation information**

Recommended space circle diameter 3.00 m

Foundations 2 items 40 x 40 x 40 cm Excavation depth 60 cm