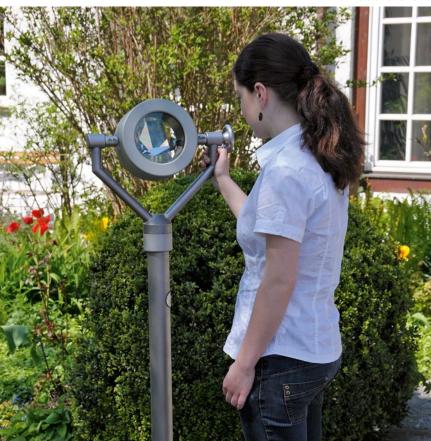

# **Play value**

If you look through the prism in daylight the most wonderful colours can be seen: red, orange, yellow, green, blue, indigo, violet. Smaller dark objects in the surrounding area appear to be totally colourful, lines look as if they are curved and, in the boundary between sunlit and shadowed areas, coloured fringes appear. Because the light does not pass through the prism in a straight line it is possible to transpose the image of the dark surface over that of the light surface by turning the prism. The brightness of light and the shadows of dark are seen as the source of all colour appearances.

# For more detailed explanation of the quality characteristics see price list.

Solid ground glass prism held between two safety glass screens, rotatable and pivotable in all directions, in stainless steel support

#### Dimensions

(small deviations possible)

| Height                  | 1.40 m |
|-------------------------|--------|
| Prism                   |        |
| Edge length             | 0.10 m |
| Weight                  | 30 kg  |
| with packaging material | 45 kg  |