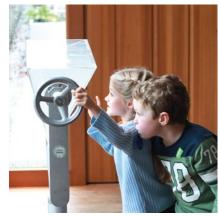

# Play value

If you look through the prism in daylight the most wonderful colours can be seen: red, orange, yellow, green, blue, indigo, violet. Smaller dark objects in the surrounding area appear to be totally colourful, lines look as if they are curved, and, in the boundary between sunlit and shadowed areas, coloured fringes appear. Because the light does not pass through the prism in a straight line it is possible to transpose the image of the dark surface over that of the light surface by turning the prism. The brightness of light and the shadows of dark are seen as the source of all colour appearances. The figure on the explanation board includes in delivery makes it easier to find the optimal spot.