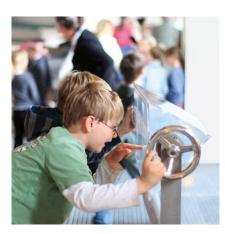

# Play value

If you look through the prism in daylight the most wonderful colours can be seen: red, orange, yellow, green, blue, indigo, violet. Smaller dark objects in the surrounding area appear to be totally colourful, lines look as if they are curved, and, in the boundary between sunlit and shadowed areas, coloured fringes appear. Because the light does not pass through the prism in a straight line it is possible to transpose the image of the dark surface over that of the light surface by turning the prism. The brightness of light and the shadows of dark are seen as the source of all colour appearances. The figure on the explanation board includes in delivery makes it easier to find the optimal spot.