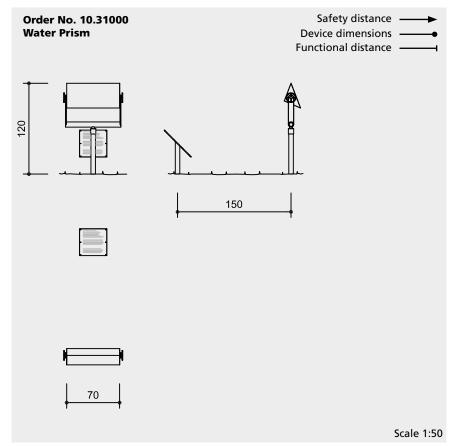

#### **Dimensions**

(small deviations possible)

Height 1.20 m Prism 0.70 x 0.35 x 0.25 m Weight 80 kg

## **Installation information**

Recommended space circle diameter 3.00 m

Foundations 2 items 40 x 40 x 40 cm Excavation depth 60 cm