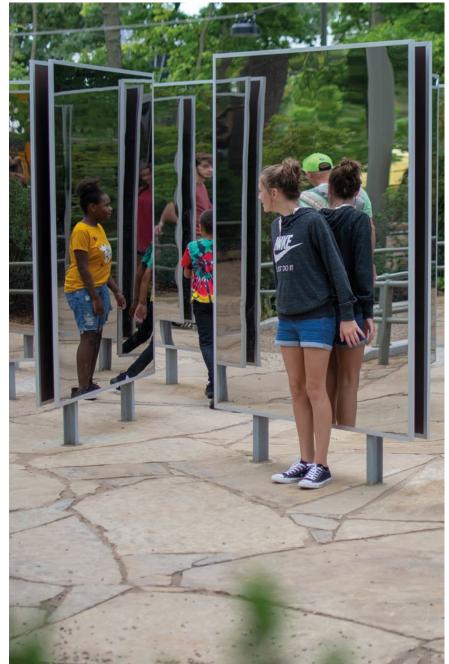

# **Play value**

An all-round view of the individual, mirrored multiple times, is an experience that is very well suited for the centre of a labyrinth or the end of an experience path. Initially we produced mirrors exclusively from polished sheets of stainless steel.

## **Recommended for**

- Kindergarten children
- School children
- Young people
- Adults
- Older people
- Public play areas without supervision, such as playgrounds, parks or similar

# **Planning information**

To prevent the underground parts of the mechanism from being damaged, we strongly advise against installing the equipment in sand.

Photo © Daniel Perales

**Walk-in Kaleidoscope**  *graubner* Play Stations for Developing the Senses