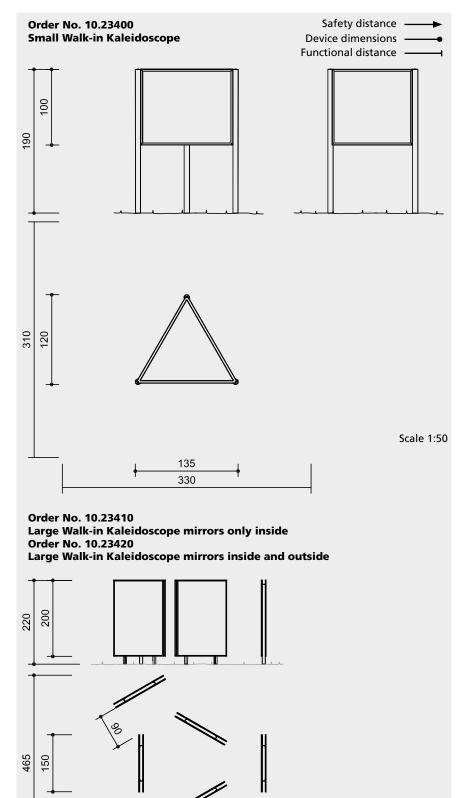

# Order No. 10.23400 Small Walk-in Kaleidoscope

Frame made of stainless steel Surface blasted with glass beads Water-proof laminated panels Inside high-gloss finished stainless steel mirrors, mounted in stainless steel profiles

## Order No. 10.23410 / 10.23420 Large Walk-in Kaleidoscope

Hot-dip galvanised support construction High-gloss polished stainless steel mirrors bonded flexibly to water-proof laminated panels, mounted in anodised aluminium profiles

## Order No. 10.23400 Small Walk-in Kaleidoscope

1.90 m Height Length 1.35 m 120 kg Weight

## Order No. 10.23410 / 10.23420 Large Walk-in Kaleidoscope

For each wall element

Height 2.20 m Width 1.50 m Width total 4.65 m Length total 4.05 m 600 / 800 kg Weight

# **Installation information**

Recommended space Order No. 10.23400 3.30 x 3.10 m

Order No. 10.23410 / 10.23420

circle diameter 5.50 - 6.50 m

**Foundations** 

Scale 1:100

Order No. 10.23400

3 items 30 x 30 x 40 cm Excavation depth 60 cm