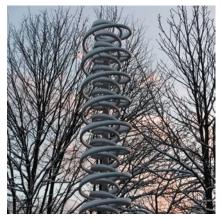

# Play value

By turning the Double Helix, the outer and the inner spiral, which are connected to each other, move in a way that we perceive it as an upward and downward movement. Furthermore, the shadow of the double screw is seen as contrarotating. In fact however, the turning movement takes place at the same level, i.e. every point on the double spiral remains at the same height. As with the pendulum, but here in a circulating movement, we experience the universal principle that in every rise a fall is inherent and vice versa.

#### **Dimensions**

(small deviations possible)

| Height   | 6.00 m |
|----------|--------|
| Diameter | 0.70 m |
| Weight   | 270 kg |

Safety check according to DIN EN 1176