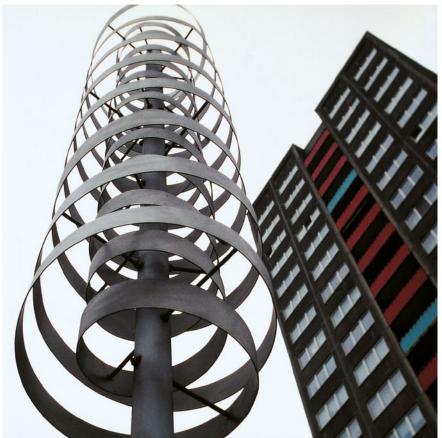

# Play value

By turning the Double Helix, the outer and the inner spiral, which are connected to each other, move in a way that we perceive it as an upward and downward movement. Furthermore, the shadow of the double screw is seen as contrarotating. In fact however, the turning movement takes place at the same level, i.e. every point on the double spiral remains at the same height. As with the pendulum, but here in a circulating movement, we experience the universal principle that in every rise a fall is inherent and vice versa.

#### **Dimensions**

(small deviations possible)

| Height   | 6.00 m |
|----------|--------|
| Diameter | 0.70 m |
| Weight   | 270 kg |

Safety check according to DIN EN 1176