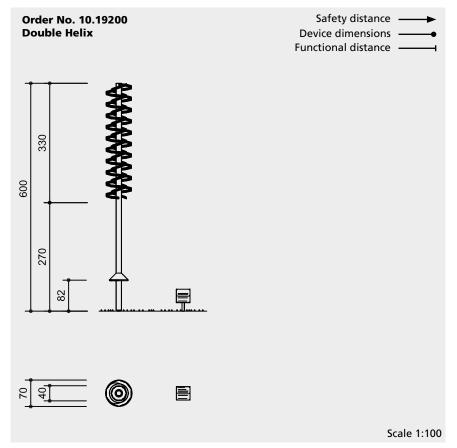

#### **Dimensions**

(small deviations possible)

| Height   | 6.00 m |
|----------|--------|
| Diameter | 0.70 m |
| Weight   | 270 kg |

Safety check according to DIN EN 1176

# **Installation information**

Recommended space circle diameter 3.00 m

Foundations
1 item 130 x 130 x 70 cm
reinforced
Blinding layer
1 item 130 x 130 x 5 cm
Total excavation depth 115 cm **Explanation Board**1 item 40 x 40 x 40 cm
Excavation depth 60 cm