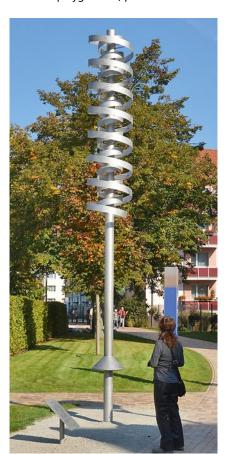

# Play value

By turning the Double Helix, the outer and the inner spiral, which are connected to each other, move in a way that we perceive it as an upward and downward movement. Furthermore, the shadow of the double screw is seen as contrarotating. In fact however, the turning movement takes place at the same level, i.e. every point on the double spiral remains at the same height. As with the pendulum, but here in a circulating movement, we experience the universal principle that in every rise a fall is inherent and vice versa.

#### **Dimensions**

(small deviations possible)

| Height   | 6.00 m |
|----------|--------|
| Diameter | 0.70 m |
| Weight   | 270 kg |

Safety check according to DIN EN 1176